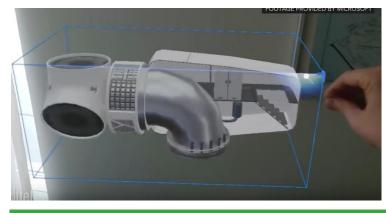

## Augmented Reality

- o 3D Models of the trainer's modules
- o Digital Twin of the trainers
- o AR for IIoT features
- o AR User Manual
- o Monitoring and Control from AR models

YouTube Playlist Link: <u>https://youtu.be/Ktgr5Looad4</u>