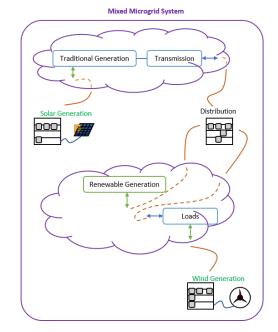

## **Mixed Power Microgrids**

- o FPGA based Real Time HIL
- o Simulation of various generation plants
- o Simulation of power transmission and distribution
- o Simulation of complex loads
- Simulation of a network grid
- Real Power In the Loop
- Mixed-grid trainer by mixed combination of PLE hardware trainers with HIL systems