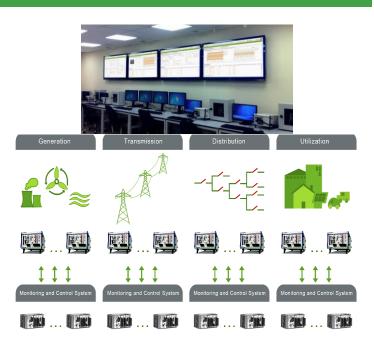

## **Mixed Power Microgrids**

- o FPGA based Real Time HIL
- o Simulation of various generation plants
- o Simulation of power transmission and distribution
- o Simulation of complex loads
- Simulation of a network grid
- Real Power In the Loop
- Mixed-grid trainer by mixed combination of PLE hardware trainers with HIL systems