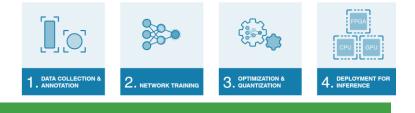

Artificial Intelligence (Machine Learning, Deep Learning,

Neural Networks)

- o Simple Regression
- o Simple Classification
- o 1D signal classification
- o 1D Signal Regression
- o Image Recognition
- Al based power quality analyses
  - Voltage, current RMS, Frequency
  - Harmonics (up to 64th order)
  - Active, reactive and apparent power
  - Power factor
  - Vector diagram