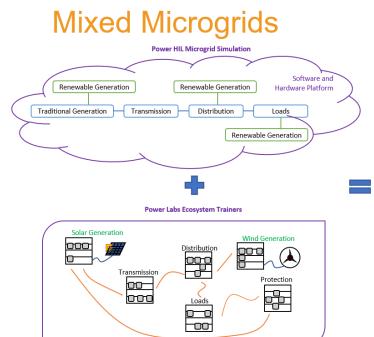

## **Mixed Power Microgrids**

- o FPGA based Real Time HIL
- o Simulation of various generation plants
- o Simulation of power transmission and distribution
- o Simulation of complex loads
- Simulation of a network grid
- Real Power In the Loop
- Mixed-grid trainer by mixed combination of PLE hardware trainers with HIL systems