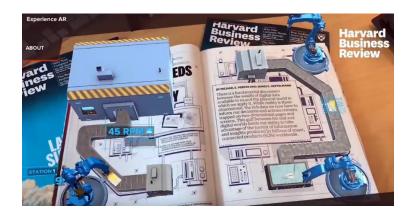

## Augmented Reality

- o 3D Models of the trainer's modules
- o Digital Twin of the trainers
- o AR for IIoT features
- o AR User Manual
- o Monitoring and Control from AR models

YouTube Playlist Link: <u>https://youtu.be/Ktgr5Looad4</u>